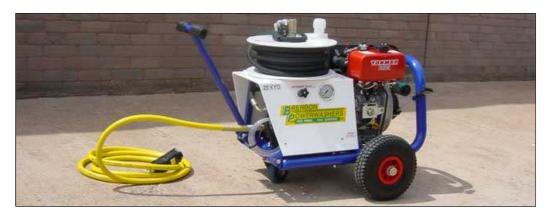

Unique Brendon Live Hose Reel
 Prolongs the life of the
 Max Pressure:

hose

o Enables quick and easy rewinding

Keeps the unit compact
 Suction or Direct Feed

Triple Piston Cat Pump

Metered chemical system

Thermo sensor valve

o Protects pump from overheat

2000 PSI / 140 BAR Pump: Triple piston Cat Pump Volume: 2.9 GPM / 13.2 LPM Engine: L48 Yanmar Pull Start

Drive: Gear Box

Suction or Direct Feed Supply:

4.5m 3/4" ID hose with stainless steel suction Suction Hose:

strainer

Delivery Hose: 10m 3/8" double braided complete with Quick Screw

With swivel coupling and Quick Screw adaptor Gun:

1m two piece stainless steel lance Lance:

Nozzle:

Chemical System: High pressure metered chemical system